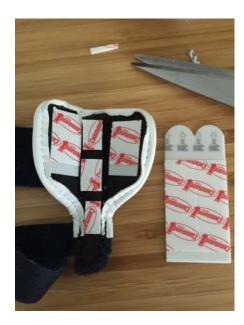

## How to make cats wear Balto Carpal Brace.

1,Stick 3M double sided tape onto the inside of the brace.

2, Cut the bandage into appropriate size, then press the nonsticky side of bandage onto the 3M tape; Or, you can do it the other way around by sticking the bandage onto the cat's limb first.