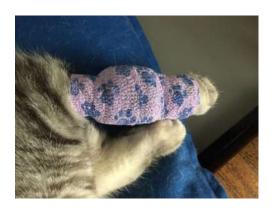

3,Put the brace on (refer to the Balto instructions on how to do that), and wrap Petflex.

<sup>\*</sup>I also sticked 2 bits of Velcro on the front side of her arm where the braces Velcro wraps. The bits can help to hold the braces Velcro in place to add more stability.

<sup>\*</sup>Since the brace is 'glued' to her limb, thus there's no need for it to get wrapped too tight.