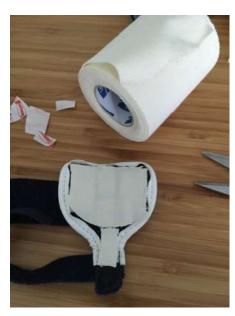

## How to make cats wear Balto Carpal Brace.

1,Stick 3M double sided tape onto the inside of the brace.

2, Cut the bandage into appropriate size, then press the nonsticky side of bandage onto the 3M tape; Or, you can do it the other way around by sticking the bandage onto the cat's limb first.

3,Put the brace on (refer to the Balto instructions on how to do that), and wrap Petflex.

<sup>\*</sup>I also sticked 2 bits of Velcro on the front side of her arm where the braces Velcro wraps. The bits can help to hold the braces Velcro in place to add more stability.